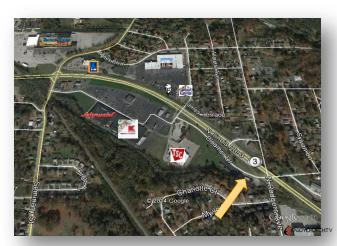

## 2416 Bloomer Drive Alton, Illinois 62002 Bloomer Court

Description: This property is move-in ready with well-lit parking located adjacent to Homer M. Adams Pkwy (Hwy 3) at a signaled intersection

Receptionist office