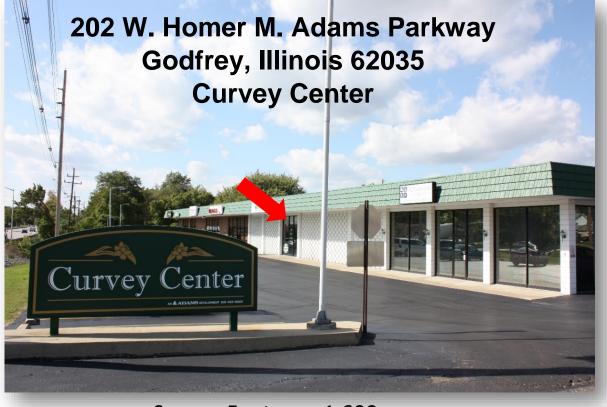

Square Footage: 1,600 Base Rent: \$2,000 (\$15/SF)

Common Area: \$248

Total: \$2,248/month

Description: This property is move-in ready with ample parking.

Fronting Homer M. Adams Parkway (Hwy 3) with direct access to Hwy 67.

- Store front access.
- Three private office spaces.
- Large showroom.
- ADA restroom.

Call Scott Adams today for immediate occupancy. 618-465-8900