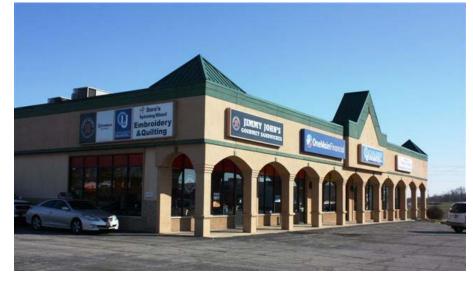

## 92 North Port Drive Alton, Illinois 62002

Square Footage: 1,350 SF Base Rent: \$1,575(\$14/SF) NNN: \$201.38/month Total: \$1,776.38/month

Property amenities:

- Large, well-lit parking lot
- 2 ADA restrooms
- Open floorplan
- Great highway visibility
- Traffic count 11,300/day (Hwy 67) & 18,500/day (IL Route 3)
- Direct access to Hwy 67 at a controlled signal