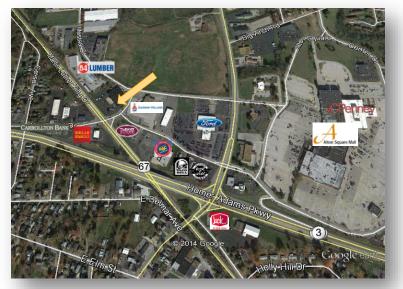

## 92 North Port Drive Alton, Illinois 62002

Square Footage: 1,350 SF Base Rent: \$1,575(\$14/SF) NNN: \$201.38/month Total: \$1,776.38/month

Property amenities:

- Large, well-lit parking lot
- 2 ADA restrooms
- Open floorplan
- Great highway visibility
- Traffic count 11,300/day (Hwy 67) & 18,500/day (IL Route 3)
- Direct access to Hwy 67 at a controlled signal